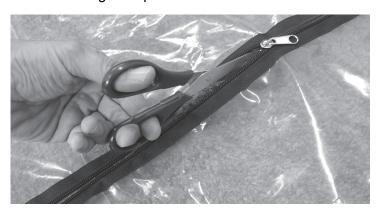

NOTE: We suggest sticking one end down first and then removing the backing paper gradually smoothing the zip down as you go.
Use a straight edge to keep the zip as straight as possible.

4. Open the zip and use a sharp pair of scissors to cut through the plastic sheet.

NOTE: Leave 200 mm of unbroken plastic sheet at the top of the doorway.

5. Open and close the zip as required.