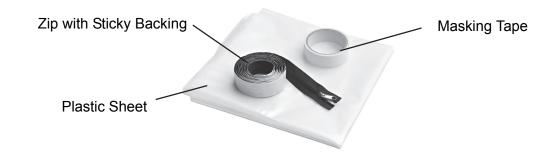

## **DUST SCREEN**

**Model No: CDD1** 

Part No: 6471500

## **PARTS**



## FIXING INSTUCTIONS

- Before use, unfold the plastic sheet and allow the creases to fall out
- 2. Tape the plastic sheet to the wall or door frame using the masking tape supplied.
- 3. Remove the paper backing from the zip and place it down the middle of the doorway.

NOTE: We suggest sticking one end down first and then removing the backing paper gradually smoothing the zip down as you go.
Use a straight edge to keep the zip as straight as possible.

4. Open the zip and use a sharp pair of scissors to cut through the plastic sheet.



NOTE: Leave 200 mm of unbroken plastic sheet at the top of the doorway.



5. Open and close the zip as required.

## **SPECIFICATION**

Plastic Sheet 2200 mm x 1200 mm
Tape 30 mm x 10m
Zip 2200 mm
Weight 380 g



PARTS & SERVICE: 0208 988 7400

E-mail: